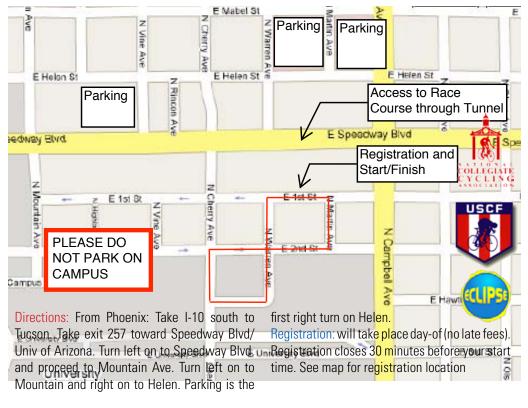

U of A Cycling & Eclipse Racing are proud to present the University of Arizona Criterium Bicycle Race on the beautiful U of A Campus.

The course is an on campus circuit, featuring exciting twists and turns. This event is spectator friendly, with music and prizes.